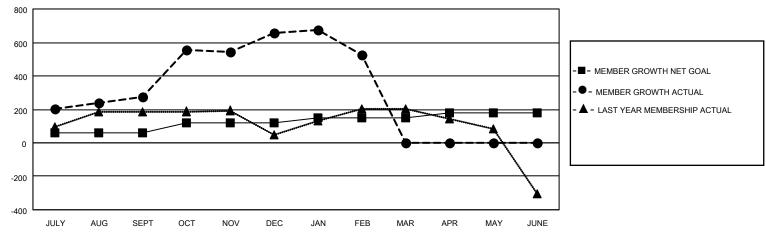

## GOALS AND ACTUAL MEMBERS CUMULATIVE

| DROPPED CLUBS: 6   |     | 134 CLUBS OF 149 ADDED 1 OR MORE<br>NEW MEMBERS | GENDER DISTRIBUTION  MALE 4,681 (89.50%) |              |     |
|--------------------|-----|-------------------------------------------------|------------------------------------------|--------------|-----|
| DROPPED MEMBERS    |     |                                                 | FEMALE                                   | 549 (10.50%) |     |
| DECEASED           | 22  | CLICK HERE FOR CUMULATIVE                       | TOTAL FAMILY UNIT MEMBERS                |              | 983 |
| CLUB CANCELLED 192 |     | MEMBERSHIP DATA                                 | FAMILY MEMBERS PAYING HALF DUES          |              | 555 |
| OTHER 297          |     |                                                 |                                          |              | 555 |
| TOTAL              | 511 |                                                 | 0020                                     |              |     |

## MONTHLY MEMBERSHIP PROGRESS REPORT

LOCATION INDIA District 324A4 Results as of: 2/28/2021

| Clubs         |               |             |               | Members               |                        |                         |                                                    |  |
|---------------|---------------|-------------|---------------|-----------------------|------------------------|-------------------------|----------------------------------------------------|--|
|               | RESULTS FOR   | R 2020-2021 |               | RESULTS FOR 2020-2021 |                        |                         |                                                    |  |
| QUARTER       | NEW CLUB GOAL | NEW CLUBS   | DROPPED CLUBS | QUARTER MEM           | BER GROWTH NET<br>GOAL | MEMBER GROWTH<br>ACTUAL | DROPPED<br>MEMBERS ACTUAL<br>(including transfers) |  |
| JULY/AUG/SEPT | 3             | 3           | 1             | JULY/AUG/SEPT         | 60                     | 370                     | 71                                                 |  |
| OCT/NOV/DEC   | 2             | 9           | 0             | OCT/NOV/DEC           | 60                     | 648                     | 254                                                |  |
| JAN/FEB/MAR   | 1             | 1           | 5             | JAN/FEB/MAR           | 30                     | 60                      | 186                                                |  |
| APR/MAY/JUNE  | 1             | 0           | 0             | APR/MAY/JUNE          | 30                     | 0                       | 0                                                  |  |