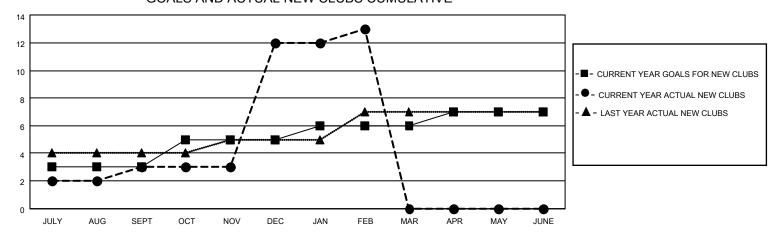

## GOALS AND ACTUAL NEW CLUBS CUMULATIVE

## MONTHLY MEMBERSHIP PROGRESS REPORT

LOCATION INDIA District 324A4 Results as of: 2/28/2021

| Clubs         |               |             |               | Members               |                        |                         |                                                    |  |
|---------------|---------------|-------------|---------------|-----------------------|------------------------|-------------------------|----------------------------------------------------|--|
|               | RESULTS FOR   | R 2020-2021 |               | RESULTS FOR 2020-2021 |                        |                         |                                                    |  |
| QUARTER       | NEW CLUB GOAL | NEW CLUBS   | DROPPED CLUBS | QUARTER MEM           | BER GROWTH NET<br>GOAL | MEMBER GROWTH<br>ACTUAL | DROPPED<br>MEMBERS ACTUAL<br>(including transfers) |  |
| JULY/AUG/SEPT | 3             | 3           | 1             | JULY/AUG/SEPT         | 60                     | 370                     | 71                                                 |  |
| OCT/NOV/DEC   | 2             | 9           | 0             | OCT/NOV/DEC           | 60                     | 648                     | 254                                                |  |
| JAN/FEB/MAR   | 1             | 1           | 5             | JAN/FEB/MAR           | 30                     | 60                      | 186                                                |  |
| APR/MAY/JUNE  | 1             | 0           | 0             | APR/MAY/JUNE          | 30                     | 0                       | 0                                                  |  |